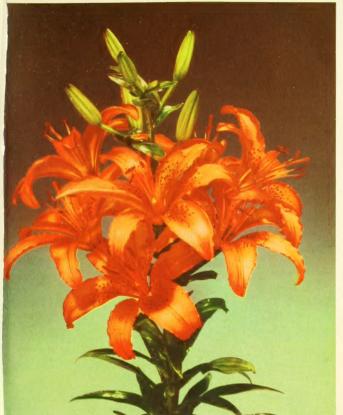

# America's 2 "easiest-to-grow" lilies

(Plant Pat. No. 862) Most beautiful new hybrid lily, vibrantly colored. With many large, cupshaped, upright flowers of intense, blazing nasturtium-red, this plant lights up the whole garden. Late June, early July-flowering; unusually longlasting. Each, 75¢; three for \$2.00.